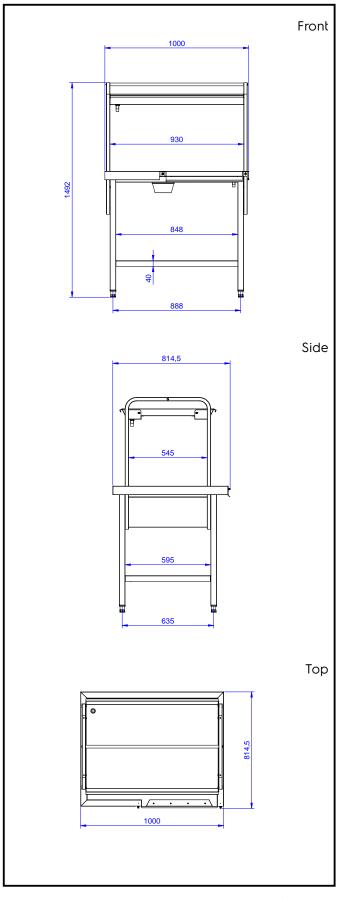

## **Key Information:**

External dimensions, Width:

865335 (BHST1008L)1000 mmExternal dimensions, Depth:800 mmExternal dimensions, Height:1551 mmNet weight:8 kg

Handling System Sorting Table Left to Right, 1000x800mm